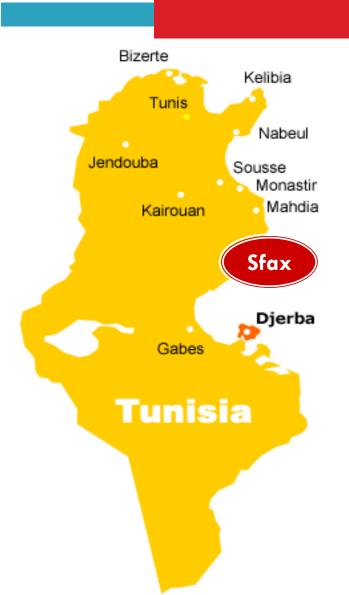

## Sfax City

Located 270 km (168 miles) southeast of Tunis.

The city, founded in AD 849 on the ruins of **Taparura** and **Thaenae** 