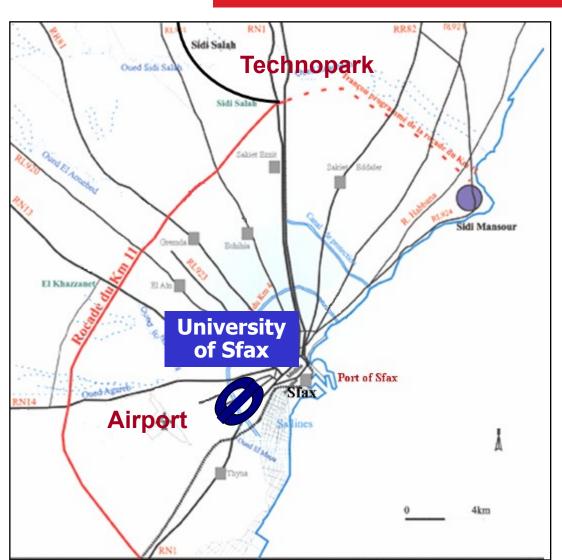

## Sfax City

Located 270 km (168 miles) southeast of Tunis.

The city, founded in AD 849 on the ruins of **Taparura** and **Thaenae** 